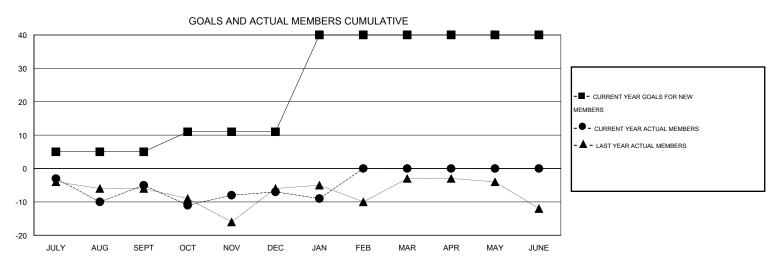

## **LOCATION NEWFOUNDLAND-LABRADOR**

 $\mathsf{GMT}\;\mathsf{CA}\;2$ 

| Clubs  RESULTS FOR 2013-2014 |                  |                     |                            |                             | Members               |                    |                       |                              |                             |
|------------------------------|------------------|---------------------|----------------------------|-----------------------------|-----------------------|--------------------|-----------------------|------------------------------|-----------------------------|
|                              |                  |                     |                            |                             | RESULTS FOR 2013-2014 |                    |                       |                              |                             |
| QUARTER                      | NEW CLUB<br>GOAL | ACTUAL NEW<br>CLUBS | ACTUAL<br>DROPPED<br>CLUBS | ACTUAL NET<br>GAIN/<br>LOSS | QUARTER               | NEW MEMBER<br>GOAL | ACTUAL NEW<br>MEMBERS | ACTUAL<br>DROPPED<br>MEMBERS | ACTUAL NET<br>GAIN/<br>LOSS |
| JULY/AUG/SEPT                | 0                | 0                   | 0                          | 0                           | JULY/AUG/SEPT         | 5                  | 6                     | 11                           | -5                          |
| OCT/NOV/DEC                  | 0                | 0                   | 0                          | 0                           | OCT/NOV/DEC           | 6                  | 17                    | 19                           | -2                          |
| JAN/FEB/MAR                  | 1                | 0                   | 0                          | 0                           | JAN/FEB/MAR           | 29                 | 6                     | 8                            | -2                          |
| APR/MAY/JUNE                 | 0                | 0                   | 0                          | 0                           | APR/MAY/JUNE          | 0                  | 0                     | 0                            | 0                           |